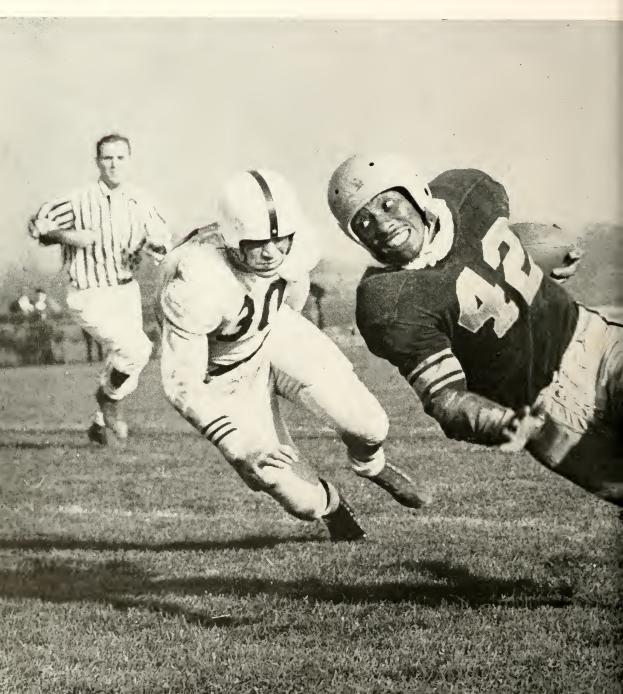

> Wilbur "Wib" Little, one of the greatest backs ever to wear the Blue and Gold, has been KSU's "Mr. Football" for the last four years.

> Little, 27, twice All-Ohio halfback, holds KSU's scoring and ground-gaining records. Last fall, Wib completed a mile of ground-gaining for four seasons.